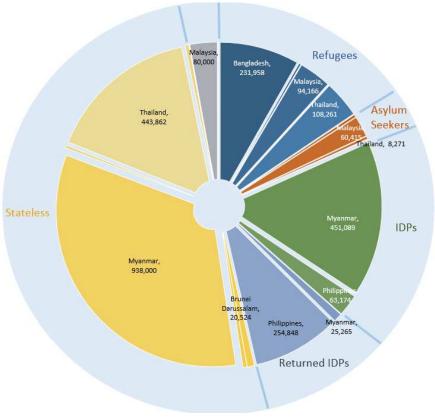

#### Persons of Concern in Countries covered by the Bureau for Asia and the Pacific - 2015

Source: ASR 2015 and Global Trends 2015

|                   | Refugees+Ref<br>ugees like | Asylum-<br>seekers | Refugee<br>returnees | Internally<br>displaced<br>persons (IDPs) | Returned<br>IDPs | Stateless<br>persons | Others of concern | Grand Total |
|-------------------|----------------------------|--------------------|----------------------|-------------------------------------------|------------------|----------------------|-------------------|-------------|
| 13 Countries      | 440,696                    | 76,521             | 3                    | 514,263                                   | 280,113          | 1,432,213            | 80,710            | 2,824,519   |
| Bangladesh        | 231,958                    |                    |                      |                                           |                  |                      |                   | 231,958     |
| Brunei Darussalam |                            |                    |                      |                                           |                  | 20,524               |                   | 20,524      |
| Cambodia          | 76                         | 27                 | 1                    |                                           |                  |                      | 197               | 301         |
| Indonesia         | 5,957                      | 7,591              |                      |                                           |                  |                      |                   | 13,548      |
| Laos              | -                          |                    |                      |                                           |                  |                      |                   | -           |
| Malaysia          | 94,166                     | 60,415             |                      |                                           |                  | 11,689               | 80,000            | 246,270     |
| Mongolia          | 9                          | 6                  |                      |                                           |                  |                      |                   | 15          |
| Myanmar           | -                          | 1                  | 2                    | 451,089                                   | 25,265           | 938,000              |                   | 1,414,357   |
| Philippines       | 269                        | 210                |                      | 63,174                                    | 254,848          | 7,138                | 68                | 325,707     |
| Singapore         | -                          |                    |                      |                                           |                  |                      | 1                 | 1           |
| Thailand          | 108,261                    | 8,271              |                      |                                           |                  | 443,862              | 438               | 560,832     |
| Timor Leste       | -                          |                    |                      |                                           |                  |                      | 6                 | 6           |
| Viet Nam          | -                          |                    |                      |                                           |                  | 11,000               |                   | 11,000      |